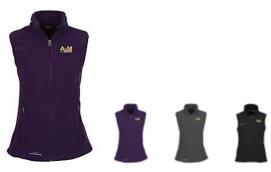

## PCAC 25<sup>th</sup> Anniversary Eddie Bauer Vest for purchase

Item #116128-L-V

Eddie Bauer Fleece Vest - Ladies'

Item #116128-M-V

Eddie Bauer Fleece Vest - Men's

PCAC's Anniversary Logo will be embroidery on the left chest (see sample picture) Eddie Bauer logo will be on the hem for ladies and on the right chest pocket for men.

Unit price \$57.95+Tax & SH +imprint setup charge Group price \$35.5+Tax & SH (up to 24pcs) (less than 24pcs add setup charhe)

Suggest price for PCAC member to purchase: \$38 each for both men or ladies (include Tax & SH fee)