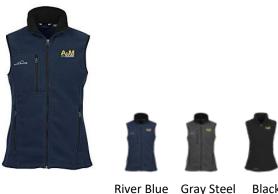

## PCAC 25<sup>th</sup> Anniversary Eddie Bauer Vest for purchase

Item #116128-L-V

Eddie Bauer Fleece Vest - Ladies'

Item #116128-M-V

Eddie Bauer Fleece Vest - Men's

PCAC's Anniversary Logo will be embroidery on the left chest (see sample picture) Eddie Bauer logo will be on the hem for ladies and on the right chest pocket for men.

Unit price \$57.95+Tax & SH +imprint setup charge Group price \$35.5+Tax & SH (up to 24pcs) (less than 24pcs add setup charhe)

Suggest price for PCAC member to purchase: \$38 each for both men or ladies (include Tax & SH fee)