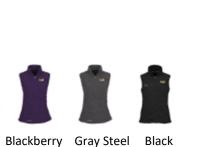

## PCAC 25<sup>th</sup> Anniversary Eddie Bauer Vest for purchase

Item #116128-L-V

Eddie Bauer Fleece Vest - Ladies'

Item #116128-M-V

Eddie Bauer Fleece Vest - Men's

PCAC's Anniversary Logo will be embroidery on the left chest (see sample picture) Eddie Bauer logo will be on the hem for ladies and on the right chest pocket for men.

Unit price \$57.95+Tax & SH +imprint setup charge Group price \$35.5+Tax & SH (up to 24pcs) (less than 24pcs add setup charhe)

Suggest price for PCAC member to purchase: \$38 each for both men or ladies (include Tax & SH fee)